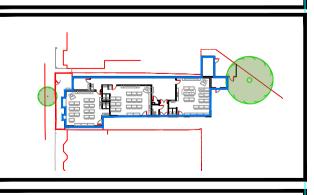

--7-----A 06(SE)P01 No. 29 Existing Oak Tree -Refer to Tree Survey-tree to be taken down and removed in accordance with recommendations of Arboriculturist caretaker caretaker external shed area New planting at boundary
Hornbeam hedging to 1.2m high x 0.6m deep
New powder coated
verticle steel bar fencing
to 1.2m high as spec
section Q40
New gate for garden
maintenance only,
no access for
school children
Existing manhole
relocated - to be
determined by civil
engineer hp hp 06(SE)P02 Office PE store 06(SE)P02 break out Overbead Canopy Existing Mongolian Lime — tree protected for duration of contract in accordence with recommendations of Arboricultural Report dated 27.1.21 by R. Milsom -fencing and hoarding 360degrees around trunk to a height of 2metres Classroom C 06(SE)P02 Zig-zag thermoplastic road paint denoting traffic restriction to be removed prior to completion of project New powder coated verticle steel bar fencing to 1.2m high as spec section Q40 ground surface between building and boundary wall finished with coloured concrete slabs 600x600x50mm 06(SE)P01 No. 23

KEY:

BOUNDARY LINE

B 10/3/21 SH Large oak tree removed during contract
A 8/3/21 SH NOTES ADDED

## **Planning**

Chalkwell Hall Infant School

Chalkwell Hall Infant School
Classbase

Chalkwell Hall Infant School, London Road, Leigh-on-Sea, Southend-on-Sea, SS9 3NL

drawing title:
PROPOSED GROUND FLOOR PLAN